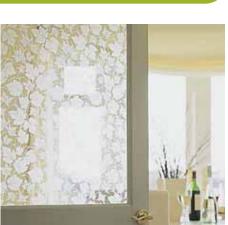

## GLAZING

rooms, decorative glass offers a range of attractive

Our range of stunning, high-end decorative etched glass designs is manufactured using either Pilkington Optifloat™ or Pilkington Optifloat™ Opal substrate to offer excellent light transmission in combination with various levels of privacy. The range is available in a variety of contemporary and traditional designs, each with a modern opaque appearance which is both functional and attractive.

All the designs in the Pilkington Oriel Collection have a matt appearance with a smooth and durable surface to provide a guaranteed uniform surface finish, ideally suited for use in a wide range of domestic and commercial application.