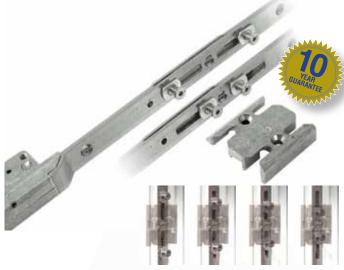

#### **Window Security**

All our windows incorporate DGS Group Twin-Cam Security Locking (TSL), a major breakthrough in window locking systems which offers more than double the security of industry standard products and exceeds the requirements of British Standard BS7950.

#### **Window Security**

Twin Cam Security Locking (TSL) is one of the strongest & most reliable locking systems available, offering homeowners a host of reassuring benefits.