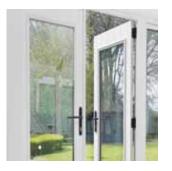

# STYLISH DOORS

Bi-fold and French doors open up your home, bathing it with air and light. They seamlessly blend the outdoors with the indoors but when closed they offer maximum security to keep you safe and secure.

French doors and Bi-fold doors are a style alternative to a patio door and a great way to fully open up a room to provide additional light and space.

With French doors you can make the most of your space and maximise the opening to the outside. Our doors are available a wide range of finishes with the additional options of side panels and patterned glass to provide a stunning new look to any home.

#### **Bi-folding Doors**

Bi-folding doors open up the possibilities of your home, maximising the flow of fresh air and light into your room. Our bi-folding door's elegant slim profiles and discreet hinges make it one of the best looking PVC-U solutions available. A wide range of configurations can be accommodated, all of which can open in or out.