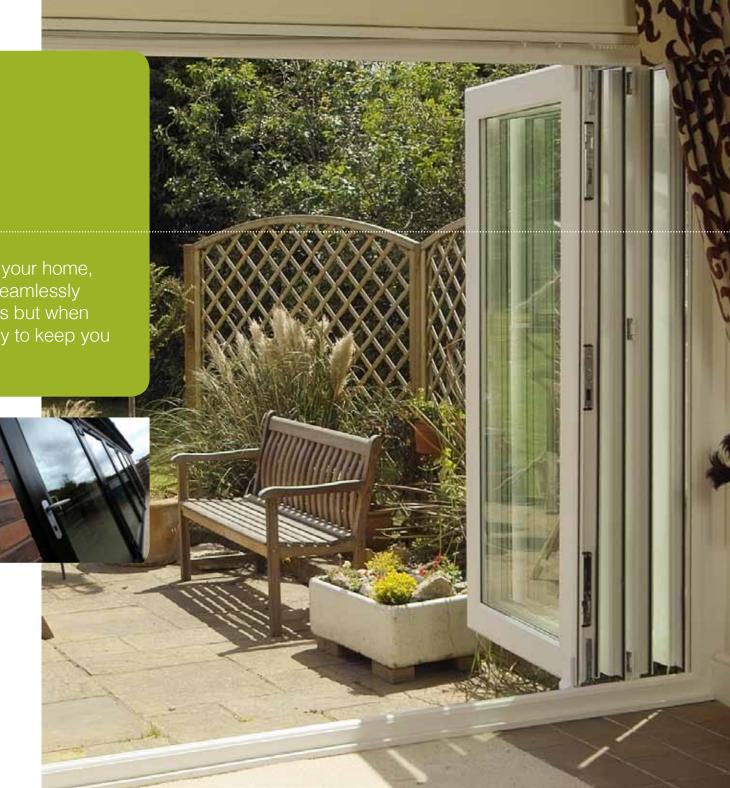

# STYLISH DOORS

Bi-fold and French doors open up your home, bathing it with air and light. They seamlessly blend the outdoors with the indoors but when closed they offer maximum security to keep you safe and secure.

French doors and Bi-fold doors are a style alternative to a patio door and a great way to fully open up a room to provide additional light and space.

With French doors you can make the most of your space and maximise the opening to the outside. Our doors are available a wide range of finishes with the additional options of side panels and patterned glass to provide a stunning new look to any home.

#### **Bi-folding Doors**

Bi-folding doors open up the possibilities of your home, maximising the flow of fresh air and light into your room. Our bi-folding door's elegant slim profiles and discreet hinges make it one of the best looking PVC-U solutions available. A wide range of configurations can be accommodated, all of which can open in or out.