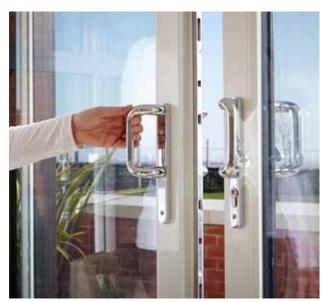

#### **Patio Doors**

Patio doors are a flexible solution and can be used as either a room divider, a porch entrance or to access a conservatory. Our sliding patio door incorporates the latest technology to provide a secure, durable, easy-glide, easy-access entrance. The choice of finishes, combined with the option of two, three or four pane doors, enables you to tailor your finish to suit any size and style of property.

#### **Handles**

All our products are fitted with Fab & Fix ironmongery with its uncompromising quality and reliability. Die-cast components exceed industry standards and all ironmongery is available in a choice of 12 finishes and comes with a 10-year mechanical guarantee.