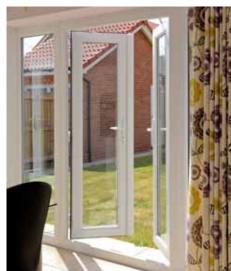

#### Casement

Popular casement windows are traditional, open out, top or side hung openers. The size and style can be tailored to your exact specification.

#### Tilt & Turn

Combining style with practicality, Tilt & Turn windows can be tilted inwards for ventilation or hinged inwards to allow cleaning from the inside.

#### Reversible

The Reversible window is a fully-reversible PVC-U solution, ideal for locations that have restricted access for cleaning.