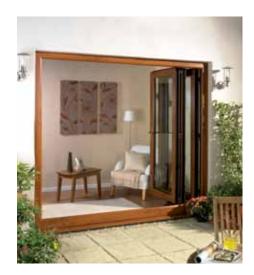

# STYLISH DOORS

Bi-fold and French doors open up your home, bathing it with air and light. They seamlessly blend the outdoors with the indoors but when closed they offer maximum security to keep you safe and secure.

French doors and Bi-fold doors are a style alternative to a patio door and a great way to fully open up a room to provide additional light and space.

With French doors you can make the most of your space and maximise the opening to the outside. Our doors are available a wide range of finishes with the additional options of side panels and patterned glass to provide a stunning new look to any home.

#### **Bi-folding Doors**

Bi-folding doors open up the possibilities of your home, maximising the flow of fresh air and light into your room. Our bi-folding door's elegant slim profiles and discreet hinges make it one of the best looking PVC-U solutions available. A wide range of configurations can be accommodated, all of which can open in or out.