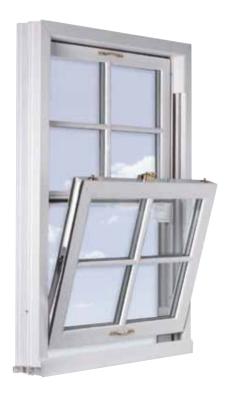

# WINDOWS VERTICAL SLIDING

Combines period charm with modern practicality. The Vertical sliding sash window is manufactured to provide all the technical benefits of PVCu without compromising on period design and quality.

#### Why choose The Vertical Sider?

Our Vertical Slider is an authentic looking sash window and combines all the benefits of high-performing modern materials and functionality with period character and design.

#### Traditional styling with modern benefits

Great care has been taken to retain the distinctive styling of traditional sash windows, whilst providing all the benefits of modern technology. Our vertical slider offers superior thermal efficiency, cutting your fuel bills and reducing your home's carbon footprint. With excellent weathering performance and ventilation, our Vertical Slider is fully approved and certified to appropriate British standards.