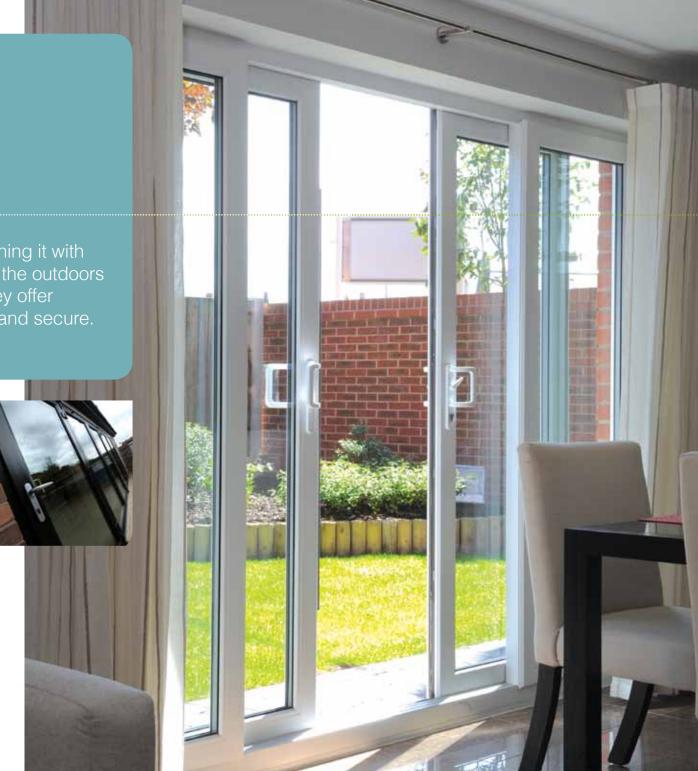

# STYLISH DOORS

Patio doors open up your home, bathing it with air and light. They seamlessly blend the outdoors with the indoors but when closed they offer maximum security to keep you safe and secure.

#### **Patio Doors**

Patio doors are a flexible solution and can be used as either a room divider, a porch entrance or to access a conservatory. Our sliding patio door incorporates the latest technology to provide a secure, durable, easy-glide, easy-access entrance. The choice of finishes, combined with the option of two, three or four pane doors, enables you to tailor your finish to suit any size and style of property.

### **FEATURES**

- Choose from two, three or four panel options providing choice in the door style available
- Smooth sliding action sliding panel can be fitted to the inside or outside
- A wide range of colour and woodgrain foil finishes available
- Compatible with our full product range for a consistent finish
- 10 year guarantee