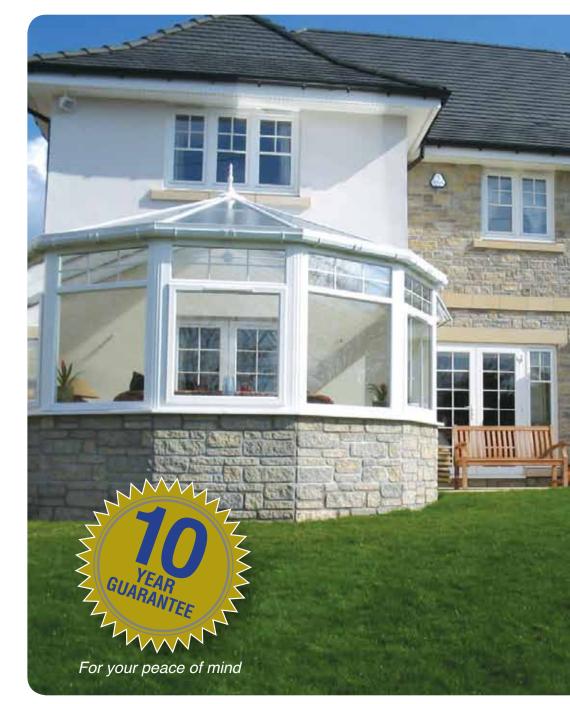

## CONSERVATORIES

& ORANGERIES

If you need extra space but don't want to move house, why not consider a conservatory or an orangery? We provide a complete package to ensure seamless delivery of your new lifestyle extension.

All work is carried out to the latest Building Regulations and covered by a 10 year guarantee.

#### **Loggia Conservatories**

We also offer the Loggia conservatory, with its architectural features inspired by the Italian Renaissance period.

Striking aesthetics combine with revolutionary engineering to harmonise perfectly with your home's design. With maximum light, solid construction and internal plastered walls and ceilings, you can create a 'real room' at a fraction of the cost of an extension.