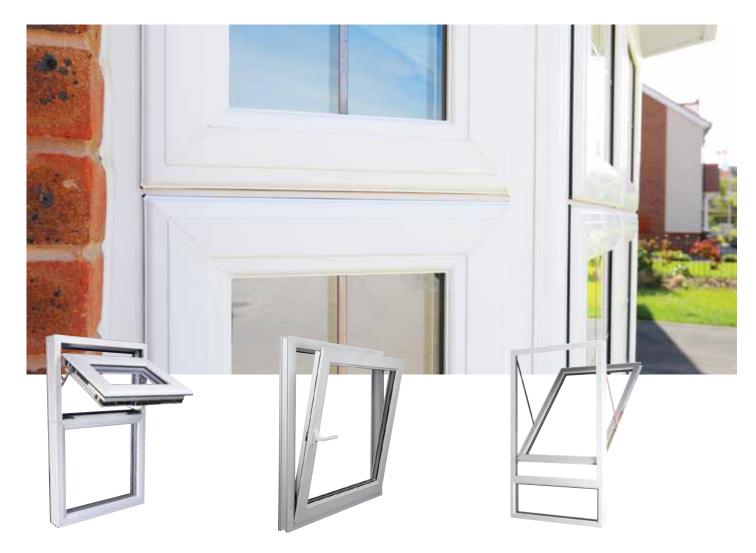

#### Casement

Popular casement windows are traditional, open out, top or side hung openers. The size and style can be tailored to your exact specification.

#### Tilt & Turn

Combining style with practicality, Tilt & Turn windows can be tilted inwards for ventilation or hinged inwards to allow cleaning from the inside.

#### Reversible

The Reversible window is a fully-reversible PVC-U solution, ideal for locations that have restricted access for cleaning.