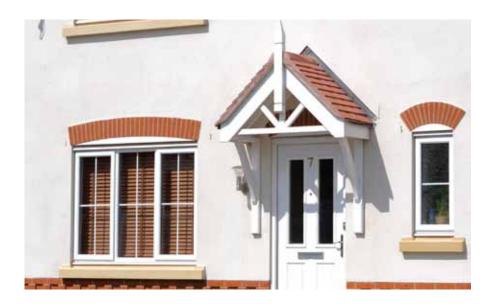

# WINDOWS VERTICAL SLIDING

Combines period charm with modern practicality. The Vertical sliding sash window is manufactured to provide all the technical benefits of PVCu without compromising on period design and quality.

#### Why choose The Vertical Sider?

Our Vertical Slider is an authentic looking sash window and combines all the benefits of high-performing modern materials and functionality with period character and design.

#### Traditional styling with modern benefits

Great care has been taken to retain the distinctive styling of traditional sash windows, whilst providing all the benefits of modern technology. Our vertical slider offers superior thermal efficiency, cutting your fuel bills and reducing your home's carbon footprint. With excellent weathering performance and ventilation, our Vertical Slider is fully approved and certified to appropriate British standards.