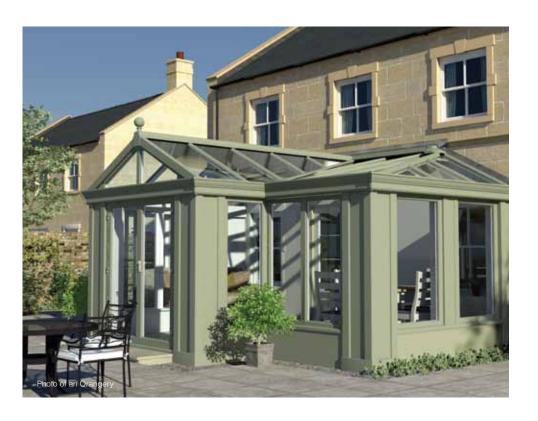

#### **Orangeries**

For something truly special consider an orangery. With their rectangular shape and light spacious design an orangery makes an ideal playroom, dining room or even a kitchen.

P-Shaped