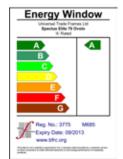

#### SAVING YOU MONEY

Windows and doors are energy-rated under the same system as household appliances such as washing machines and fridges, which are graded between A and G, depending on their environmental efficiency – 'A' being the best and most efficient.

On the outside, energy-rated windows look just as smart and stylish as the best frames on the market. Inside, it's a different story. A-rated windows can significantly reduce your annual heating bills and as the price of fuel rises, your savings will continue to grow.

#### **Benefits**

- Fitting A-rated windows can save you money on heating bills
- A-rated windows are one of most effective ways to save energy and reduce CO<sub>2</sub> emissions
- A-rated windows reduce heat loss by more than 20%
- Modern energy-rated windows not only reflect heat back into your home but will also retain heat from solar gain
- Triple-glazing improves energy efficiency, achieving significantly lower U-values. It also improves acoustic performance.