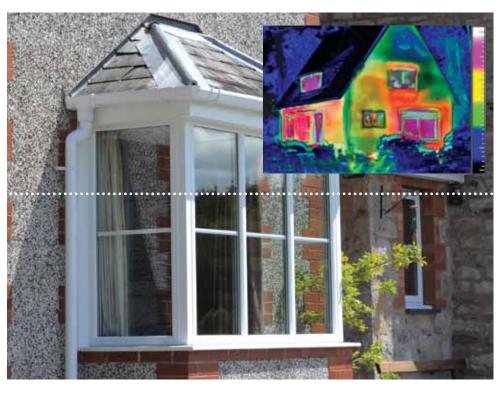

## ENERGY-SAVING WINDOWS

#### SAVING YOU MONEY

Windows and doors are energy-rated under the same system as household appliances such as washing machines and fridges, which are graded between A and G, depending on their environmental efficiency – 'A' being the best and most efficient.

On the outside, energy-rated windows look just as smart and stylish as the best frames on the market. Inside, it's a different story. A-rated windows can significantly reduce your annual heating bills and as the price of fuel rises, your savings will continue to grow.

#### **Benefits**

- Fitting A-rated windows can save you money on heating bills
- A-rated windows are one of most effective ways to save energy and reduce CO<sub>2</sub> emissions
- A-rated windows reduce heat loss by more than 20%
- Modern energy-rated windows not only reflect heat back into your home but will also retain heat from solar gain
- Triple-glazing improves energy efficiency, achieving significantly lower U-values. It also improves acoustic performance.