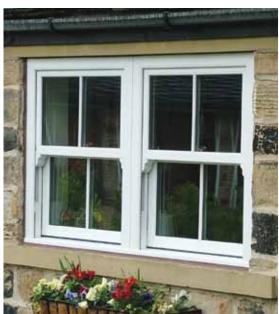

# WINDOWS VERTICAL SLIDING

Combines period charm with modern practicality. The Vertical sliding sash window is manufactured to provide all the technical benefits of PVCu without compromising on period design and quality.

Their superior functionality and authentic looks create the perfect, cost-effective solution for period-style homes

#### Why choose The Vertical Sider?

Our Vertical Slider is an authentic looking sash window and combines all the benefits of high-performing modern materials and functionality with period character and design.