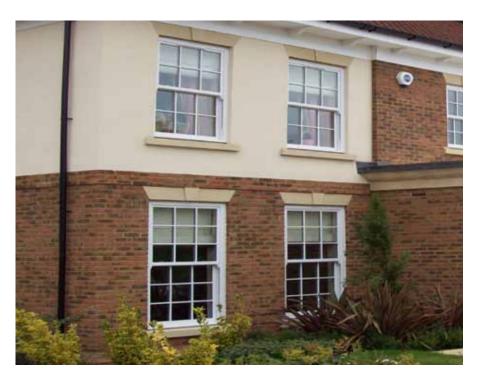

# WINDOWS VERTICAL SLIDING

Combines period charm with modern practicality. The Vertical sliding sash window is manufactured to provide all the technical benefits of PVCu without compromising on period design and quality.

Their superior functionality and authentic looks create the perfect, cost-effective solution for period-style homes

#### Why choose The Vertical Sider?

Our Vertical Slider is an authentic looking sash window and combines all the benefits of high-performing modern materials and functionality with period character and design.