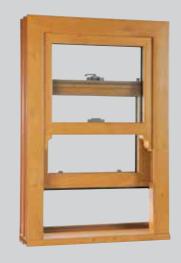

#### Casement

Popular casement windows are traditional, open out, top or side hung openers. The size and style can be tailored to your exact specification.

#### Tilt & Turn

Combining style with practicality, Tilt & Turn windows can be tilted inwards for ventilation or hinged inwards to allow cleaning from the inside.

#### Reversible

The Reversible window is a fully-reversible PVC-U solution, ideal for locations that have restricted access for cleaning.