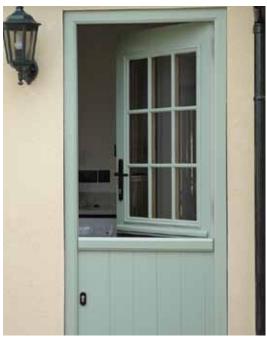

#### Casement

Popular casement windows are traditional, open out, top or side hung openers. The size and style can be tailored to your exact specification.

#### Tilt & Turn

Combining style with practicality, Tilt & Turn windows can be tilted inwards for ventilation or hinged inwards to allow cleaning from the inside.

#### Reversible

The Reversible window is a fully-reversible PVC-U solution, ideal for locations that have restricted access for cleaning.