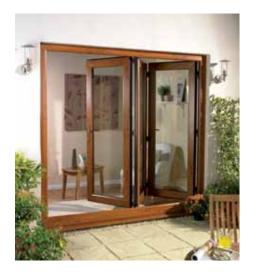

# STYLISH DOORS

Bi-fold and French doors open up your home, bathing it with air and light. They seamlessly blend the outdoors with the indoors but when closed they offer maximum security to keep you safe and secure.

French doors and Bi-fold doors are a style alternative to a patio door and a great way to fully open up a room to provide additional light and space.

With French doors you can make the most of your space and maximise the opening to the outside. Our doors are available a wide range of finishes with the additional options of side panels and patterned glass to provide a stunning new look to any home.

#### **Bi-folding Doors**

Bi-folding doors open up the possibilities of your home, maximising the flow of fresh air and light into your room. Our bi-folding door's elegant slim profiles and discreet hinges make it one of the best looking PVC-U solutions available. A wide range of configurations can be accommodated, all of which can open in or out.