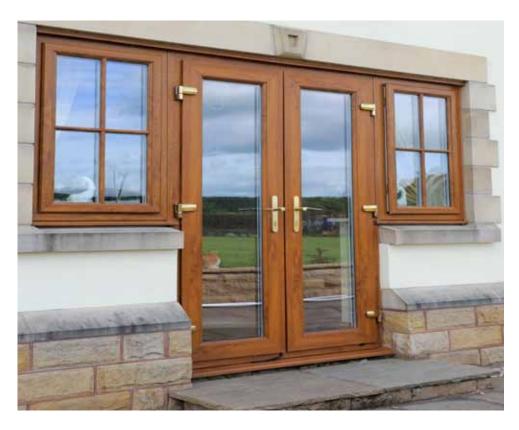

French doors and Bi-fold doors are a style alternative to a patio door and a great way to fully open up a room to provide additional light and space.

With French doors you can make the most of your space and maximise the opening to the outside. Our doors are available a wide range of finishes with the additional options of side panels and patterned glass to provide a stunning new look to any home.

- Compatible with all other Inspiration Collection products for a consistent finish
- Choice of inward or outward opening