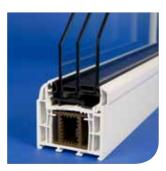

#### **Benefits**

- Fitting A-rated windows can save you money on heating bills
- A-rated windows are one of most effective ways to save energy and reduce CO<sub>2</sub> emissions
- A-rated windows reduce heat loss by more than 20%
- Modern energy-rated windows not only reflect heat back into your home but will also retain heat from solar gain
- Triple-glazing improves energy efficiency, achieving significantly lower U-values. It also improves acoustic performance.

44mm IGU (16mm cavities) in Elite 70

B66 BEAD = 44mm IGU in Elite 70