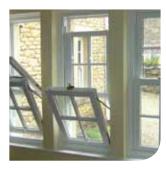

#### Tilt & Turn

Combining style with practicality, Tilt & Turn windows can be tilted inwards for ventilation or hinged inwards to allow cleaning from the inside.