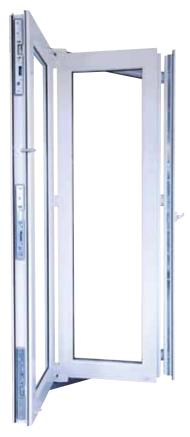

#### **Bi-folding Doors**

Bi-folding doors open up the possibilities of your home, maximising the flow of fresh air and light into your room. Our bi-folding door's elegant slim profiles and discreet hinges make it one of the best looking PVC-U solutions available. A wide range of configurations can be accommodated, all of which can open in or out.

- Compatible with all other Inspiration Collection products
- Doors fold back concertina-style to maximise space
- Bottom track can be concealed for reduced threshold height
- A choice of configurations featuring 2 to 7 panels
- Rigorously weather tested to the requirements of PAS23