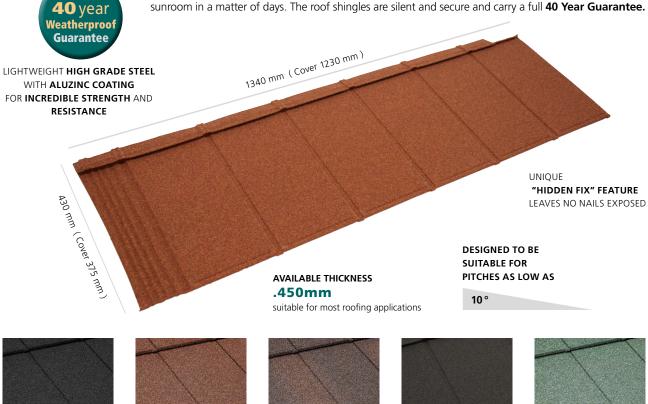

The Guardian Roof is designed to fit onto existing reinforced window frames. Using the Guardian Metrotile Esprit Shingle and accessories means your old conservatory can be turned into a conventional sunroom in a matter of days. The roof shingles are silent and secure and carry a full **40 Year Guarantee.** 

## Metrotile Esprit Shingle **SPECIFICATIONS PITCH** 10° Minimum pitch 90° Maximum pitch **DIMENSIONS** Size of tile - overall\* 1340 x 430 mm Size of tile - cover\* 1230 x 375 mm Gauge of Steel\*\* .450 mm 1230 mm Linear cover width\* Cover\* 2.17 pc/m<sup>2</sup> 4.06 m<sup>2</sup> Cover of a panel\* WEIGHT Weight of a panel\* 3.29 kg **FIXING** Tile fixing To be confirmed To be confirmed Fixings per tile LAYING (recommended) All roof shapes To be confirmed \* The measurement and the weight may vary slightly by the finish that is added to the panel