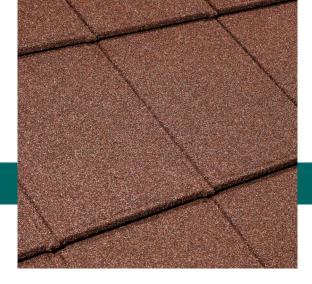

## Sleek and geometrically precise: perfect for the modern building

The New Esprit Shingle is the latest roof tile innovation for Metrotile Lightweight Roofing. The sleek and modern design is based around geometric precision and straight grooves, with a textured-finished tile which captures the subtle look and charm of low-profile traditional tiles and slates.

Esprit Shingle is a six-pan, stone-coated panel pressed from the highest quality, drawing grade 3 steel for maximum security against the elements. Weighing just one seventh of traditional roofing materials such as stone or clay, the Esprit Shingle is an ideal choice for conservatories and is available in 5 distinctive colours.