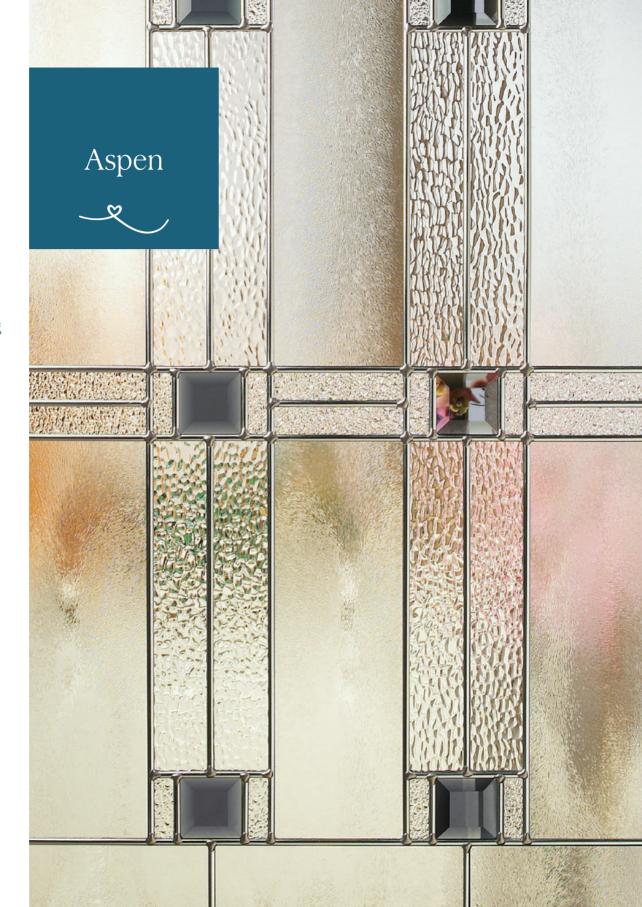

### **Prestige**

- Zinc caming
- Chinchilla backing glass featuring Hammered and Diamond detail
- Grey bevels
- Also available in 50mm unit for 70mm composite door

Aspen Glass Patterns