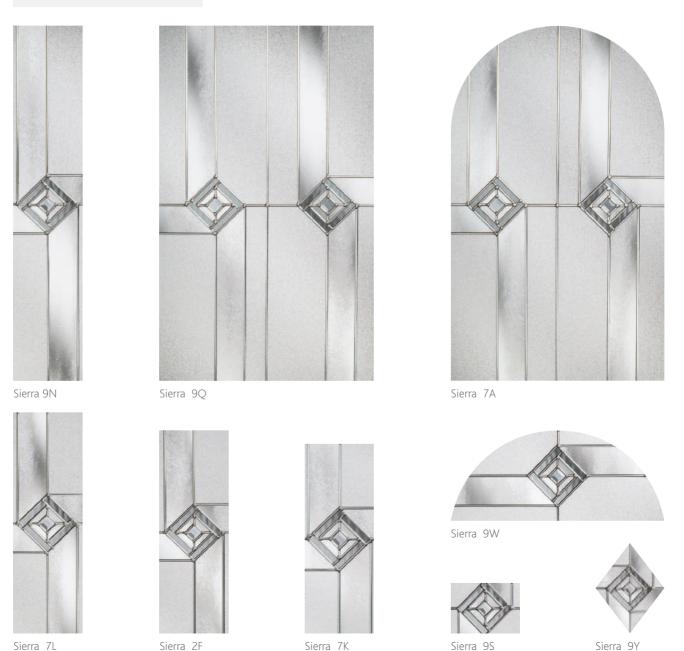

#### Classic

- Zinc or brass caming
- Rain backing glass featuring 100C detail
- Clear bevels

Scotia Glass Patterns

Scotia 7L

Scotia 9Q

Scotia 2F

Scotia 7K

Scotia 7A

Scotia 9W

otia QS

Scotia 9Y