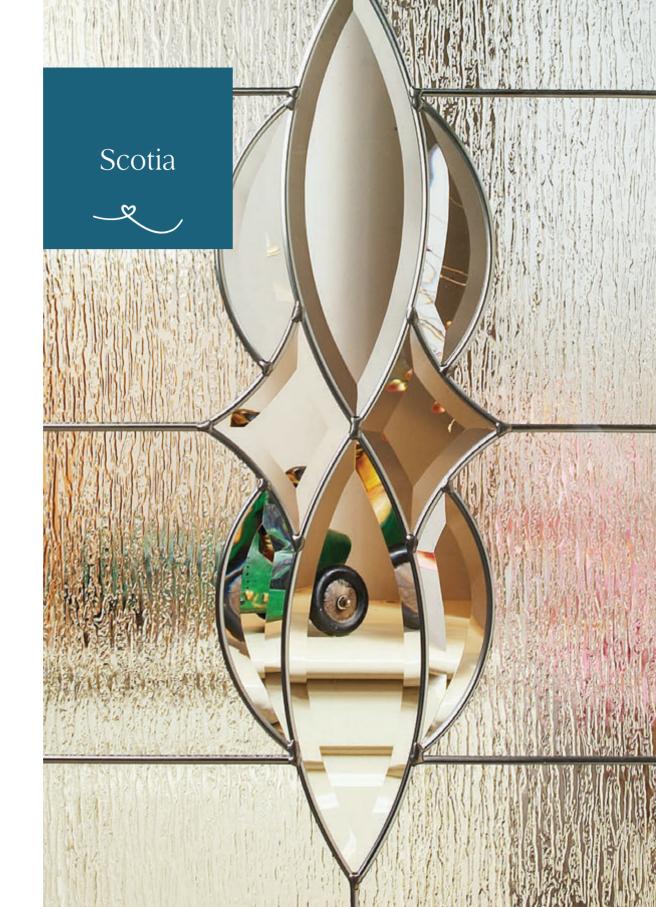

#### Classic

- Zinc or brass caming
- Rain backing glass featuring 100C detail
- Clear bevels

Scotia Glass Patterns

Scotia 7L

Scotia 9Q

Scotia 2F

Scotia 7K

Scotia 7A