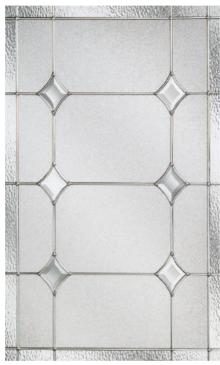

#### **Premium**

- Zinc caming
- Pear backing glass featuring Hammered detail
- Clear bevels

Palma Glass Patterns

### door-designer.co.uk

Palma 7L

Palma 9Q

Palma 2F

Palma 7K

Palma 7A

Palma 9W

Palma 9S

Palma 9Y