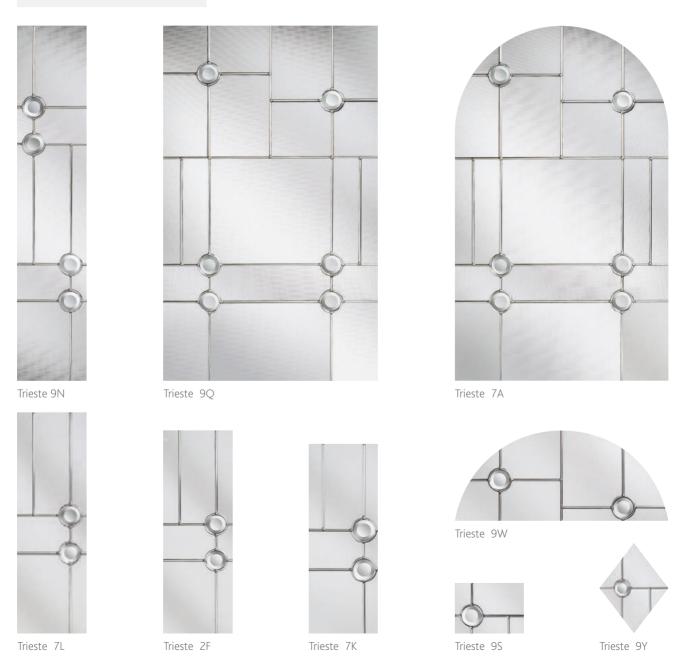

### **Prestige**

- Zinc caming
- Buwen backing glass
- Clear bevels

Trieste Glass Patterns