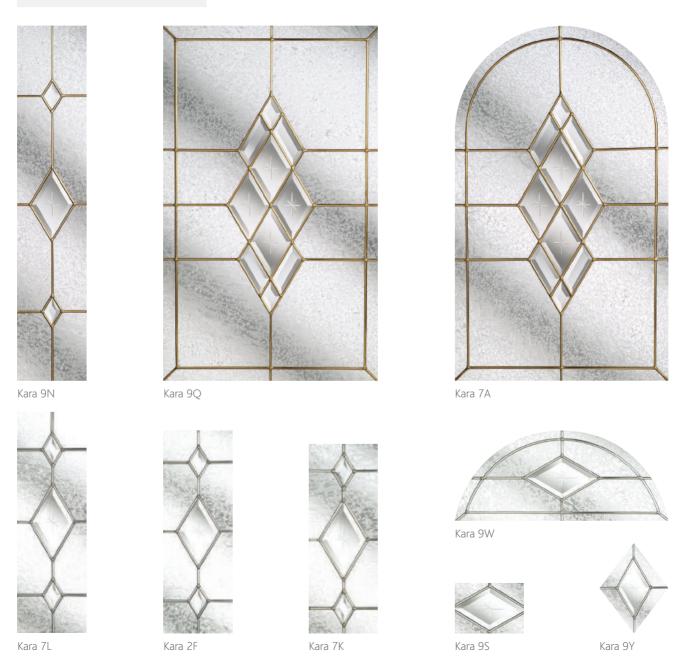

#### Classic

- Zinc or brass caming
- Glue Chip backing glass
- Clear bevels
- Also available in 50mm unit for 70mm composite door

Kara Glass Patterns

### Classic Colour

- Zinc caming
- Glue Chip backing glass
- Clear bevels
- Red, blue, green or grey colour options

Kara Colour Glass Patterns