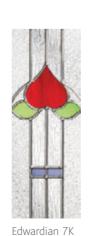

#### Classic

- Zinc or brass caming
- Rain backing glass featuring 100C detail
- Clear bevels

Scotia Glass Patterns

Scotia 7L

Scotia 9Q

Scotia 2F

Scotia 7K

Scotia 7A