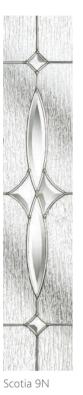

#### Classic

- Zinc or brass caming
- Rain backing glass featuring 100C detail
- Clear bevels

Scotia Glass Patterns

Scotia 7L

Scotia 9Q

Scotia 2F

Scotia 7K

Scotia 7A