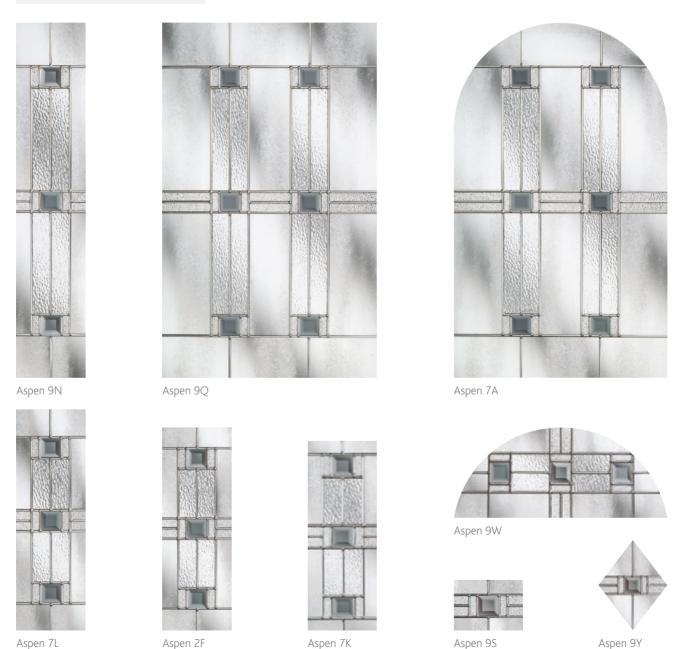

### **Prestige**

- Zinc caming
- Chinchilla backing glass featuring Hammered and Diamond detail
- Grey bevels
- Also available in 50mm unit for 70mm composite door

Aspen Glass Patterns