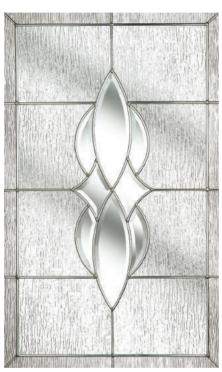

#### **Premium**

- Zinc caming
- Pear backing glass featuring Hammered detail
- Clear bevels

Palma Glass Patterns

### door-designer.co.uk

Palma 7L

Palma 9Q

Palma 2F

Palma 7K

Palma 7A

Palma 9W

Palma 9S