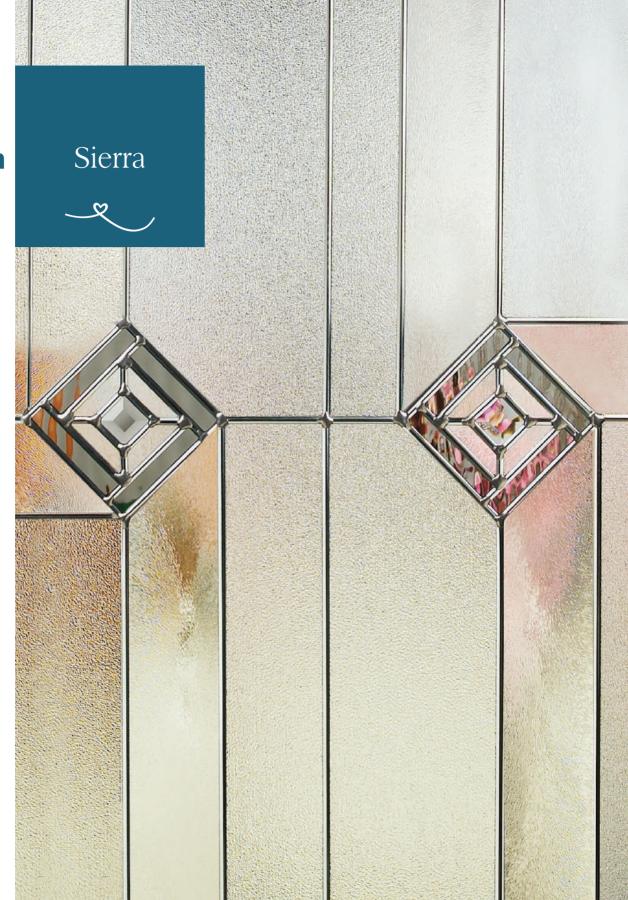

Savana 9S

Savana 9Y

- Zinc caming
- Chinchilla and Pear backing glass featuring Grey Baroque detail
- Grey bevels

Sierra Glass Patterns