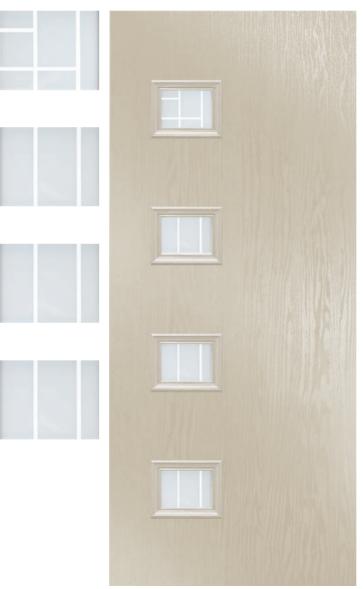

#### Classic

- Zinc or brass caming
- Rain backing glass featuring 100C detail
- Clear bevels

Scotia Glass Patterns

Scotia 7L

Scotia 9Q

Scotia 2F

Scotia 7K

Scotia 7A

Scotia 9W

otia QS

Scotia 9Y