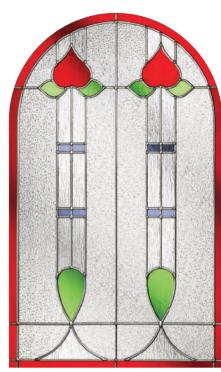

## It's always time to see the light...

It's time to pick which glazing perfectly suits your taste and home.

All are triple glazed to keep in the warmth and with a large range of different designs, colours and glass patterns to choose from; you are able to give your door the perfect complementary detail.

The ultimate finishing touch for your door...

- Various styles of glazing
- Create a beautiful focal point
- Traditional to contemporary choices
- Allow light to flood into your home
- Easy to clean and maintain
- ✓ Sophisticated and seamless
- ☑ Laminated glass for extra security
- I thand assembled to exacting standards of quality