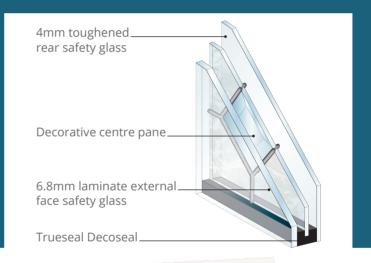

## It's always time to see the light...

It's time to pick which glazing perfectly suits your taste and home.

All are triple glazed to keep in the warmth and with a large range of different designs, colours and glass patterns to choose from; you are able to give your door the perfect complementary detail.



The ultimate finishing touch for your door...

- Various styles of glazing
- Create a beautiful focal point
- Traditional to contemporary choices
- Allow light to flood into your home
- Easy to clean and maintain
- ✓ Sophisticated and seamless
- ☑ Laminated glass for extra security
- I thand assembled to exacting standards of quality

#### Classic

- Zinc or brass caming
- Glue Chip backing glass
- Clear bevels
- Also available in 50mm unit for 70mm composite door





Kara Glass Patterns



#### Classic

- Zinc or brass caming
- Rain backing glass featuring 100C detail
- Clear bevels





Scotia Glass Patterns





Scotia 7L



Scotia 9Q



Scotia 2F



Scotia 7K



Scotia 7A



Scotia 9W



otia QS



Scotia 9Y

### Classic Colour

- Zinc caming
- Glue Chip backing glass
- Clear bevels