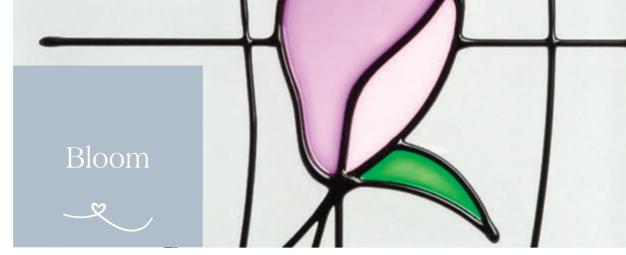

### Autograph

- Zinc caming
- Pear backing glass featuring Rain detail
- Grey bevels
- Also available in 50mm unit for 70mm composite door

Monza Glass Patterns

- Zinc caming
- Chinchilla backing glass featuring Chord and Grey Baroque detail
- Clear bevels