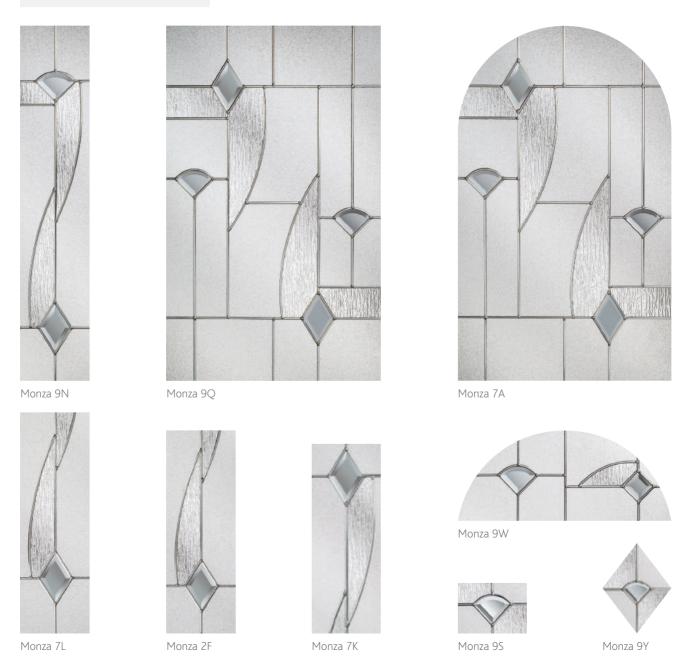

### Autograph

- Zinc caming
- Pear backing glass featuring Rain detail
- Grey bevels
- Also available in 50mm unit for 70mm composite door

Monza Glass Patterns

- Zinc caming
- Chinchilla backing glass featuring Chord and Grey Baroque detail
- Clear bevels