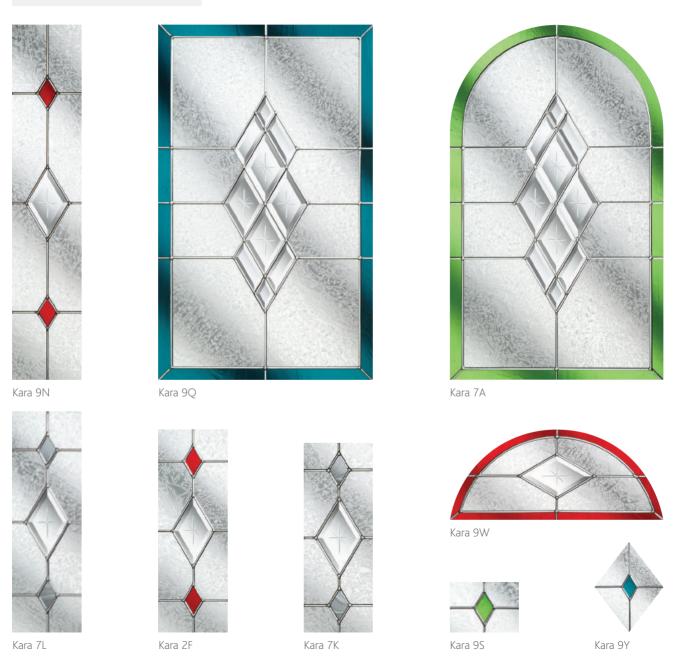

#### Classic

- Zinc or brass caming
- Glue Chip backing glass
- Clear bevels
- Also available in 50mm unit for 70mm composite door

Kara Glass Patterns

#### Classic

- Zinc or brass caming
- Rain backing glass featuring 100C detail
- Clear bevels

Scotia Glass Patterns

Scotia 7L

Scotia 9Q

Scotia 2F

Scotia 7K

Scotia 7A

Scotia 9W

otia QS

Scotia 9Y