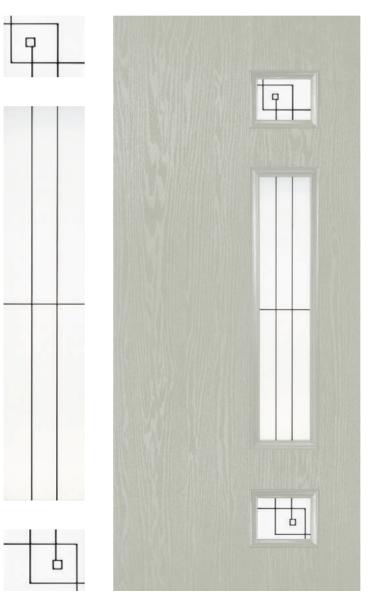

## Premium Colour

- Zinc caming
- Diamond backing glass featuring Rain detail
- Coloured glass
- Also available in 50mm unit for 70mm composite door

Edwardian Glass Patterns

Edwardian 9N

Edwardian 7L

Edwardian 2F