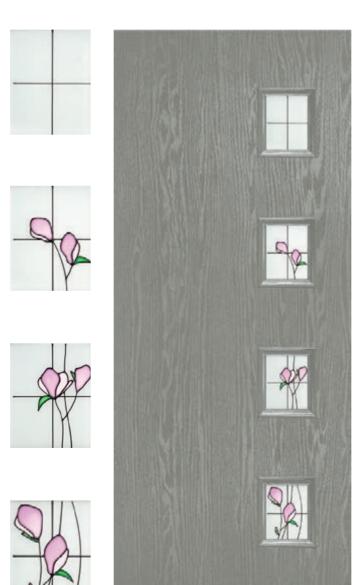

#### Classic

- Zinc or brass caming
- Glue Chip backing glass
- Clear bevels
- Also available in 50mm unit for 70mm composite door

Kara Glass Patterns