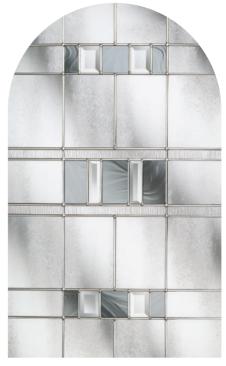

#### Classic

- Zinc or brass caming
- Glue Chip backing glass
- Clear bevels
- Also available in 50mm unit for 70mm composite door

Kara Glass Patterns