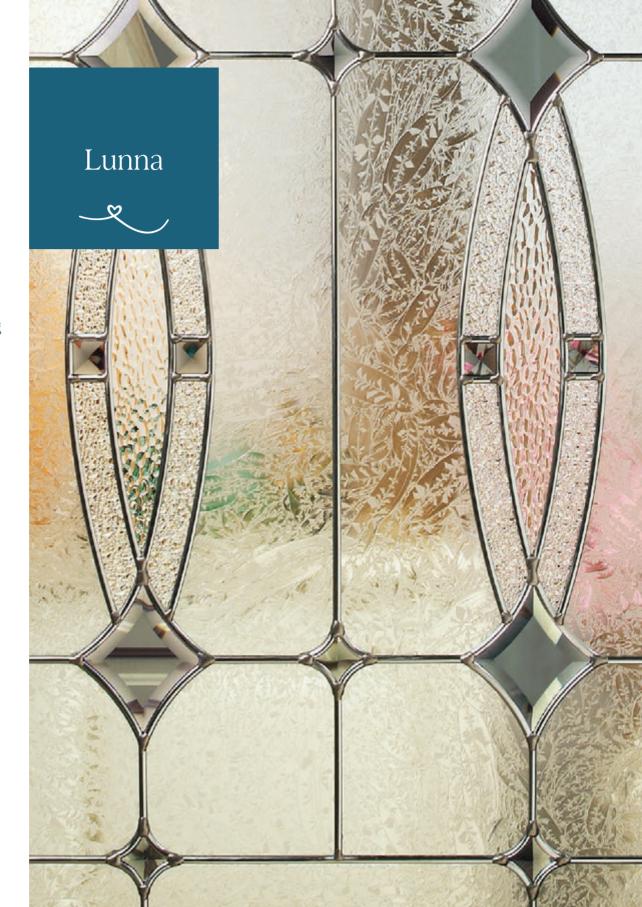

### **Prestige**

- Zinc caming
- Glue Chip backing glass featuring Diamond and Hammered detail
- Grey bevels

Lunna Glass Patterns

Lunna 7L

Lunna 9Q

Lunna 7A

Lunna 9W

Lunna 9Y