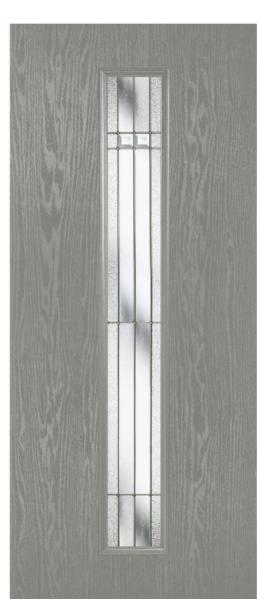

### Autograph

- Zinc caming
- Pear backing glass featuring Rain detail
- Grey bevels
- Also available in 50mm unit for 70mm composite door

Monza Glass Patterns

- Zinc caming
- Chinchilla backing glass featuring Chord and Grey Baroque detail
- Clear bevels

Savana Glass Patterns

Savana 9N

Savana 9Q

Savana 7A

Savana 7L

Savana 2F

Savana 7K

Savana 9W