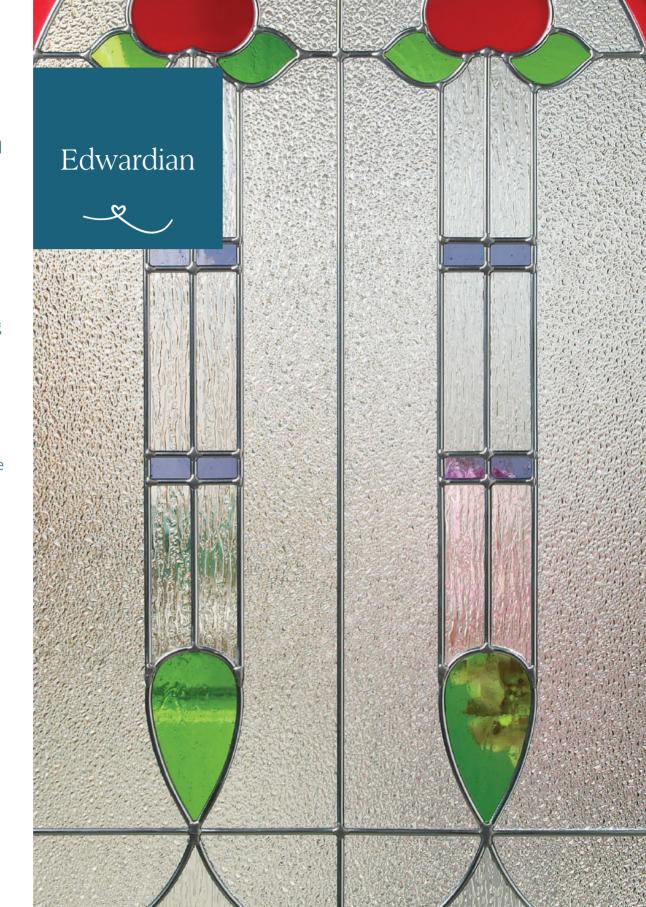

## Premium Colour

- Zinc caming
- Diamond backing glass featuring Rain detail
- Coloured glass
- Also available in 50mm unit for 70mm composite door

Edwardian Glass Patterns

Edwardian 9N

Edwardian 7L

Edwardian 2F