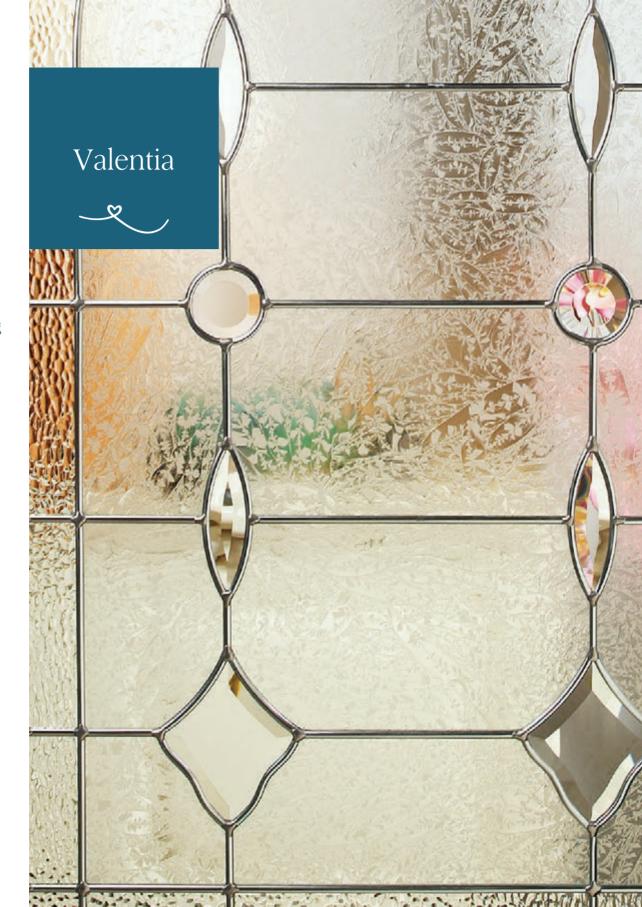

#### **Premium**

- Zinc caming
- Glue Chip backing glass featuring Hammered detail
- Clear bevels

Valentia Glass Patterns