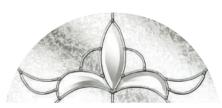

#### Classic

- Zinc or brass caming
- Glue Chip backing glass
- Clear bevels
- Also available in 50mm unit for 70mm composite door

Kara Glass Patterns

#### Classic

- Zinc or brass caming
- Rain backing glass featuring 100C detail
- Clear bevels

Scotia Glass Patterns

Scotia 7L

Scotia 9Q

Scotia 2F

Scotia 7K

Scotia 7A