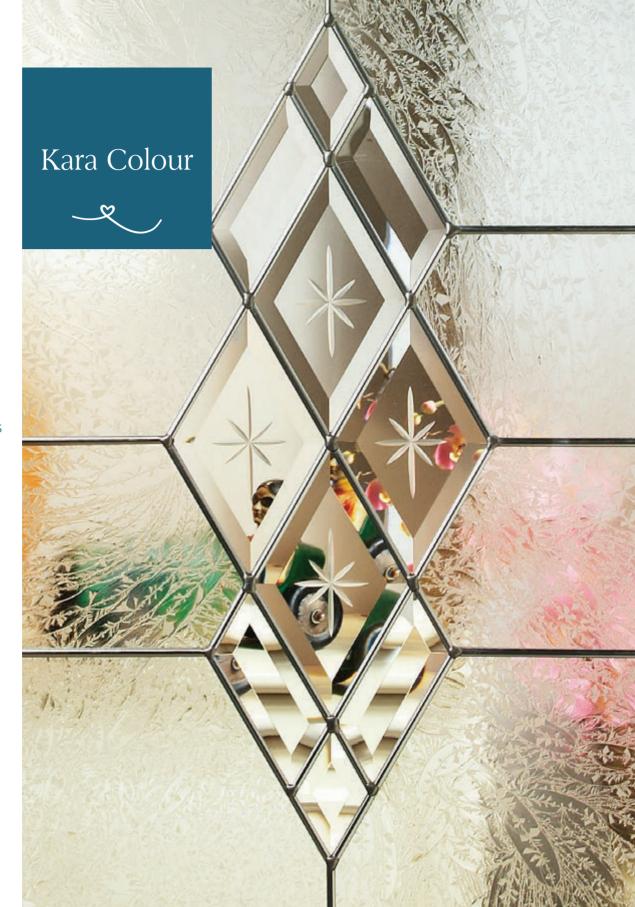

### Classic Colour

- Zinc caming
- Glue Chip backing glass
- Clear bevels
- Red, blue, green or grey colour options

Kara Colour Glass Patterns