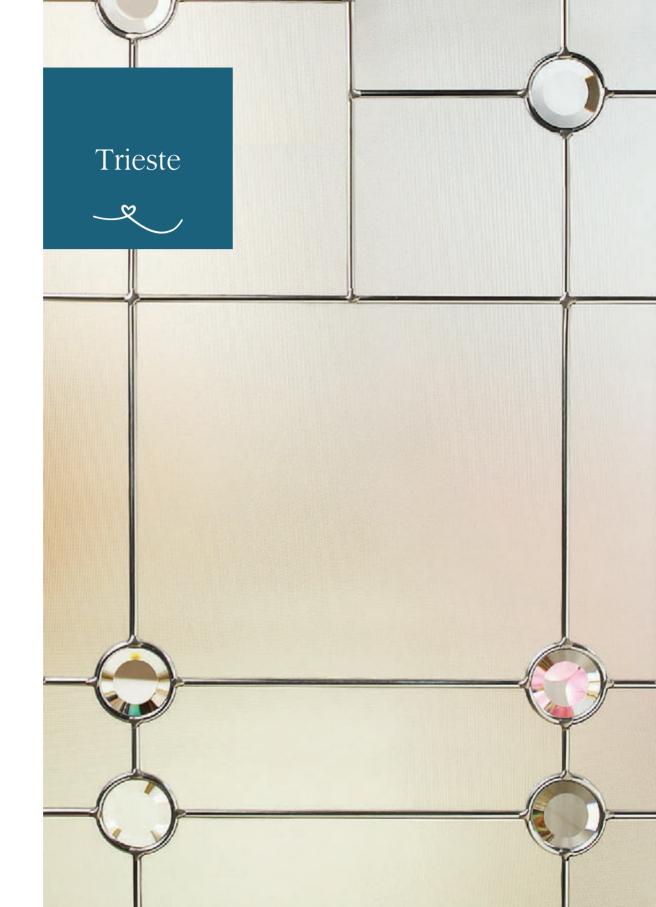

### **Prestige**

- Zinc caming
- Buwen backing glass
- Clear bevels

Trieste Glass Patterns