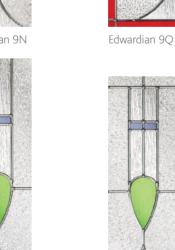

## Premium Colour

- Zinc caming
- Diamond backing glass featuring Rain detail
- Coloured glass
- Also available in 50mm unit for 70mm composite door

Edwardian Glass Patterns

Edwardian 9N

Edwardian 7L

Edwardian 2F