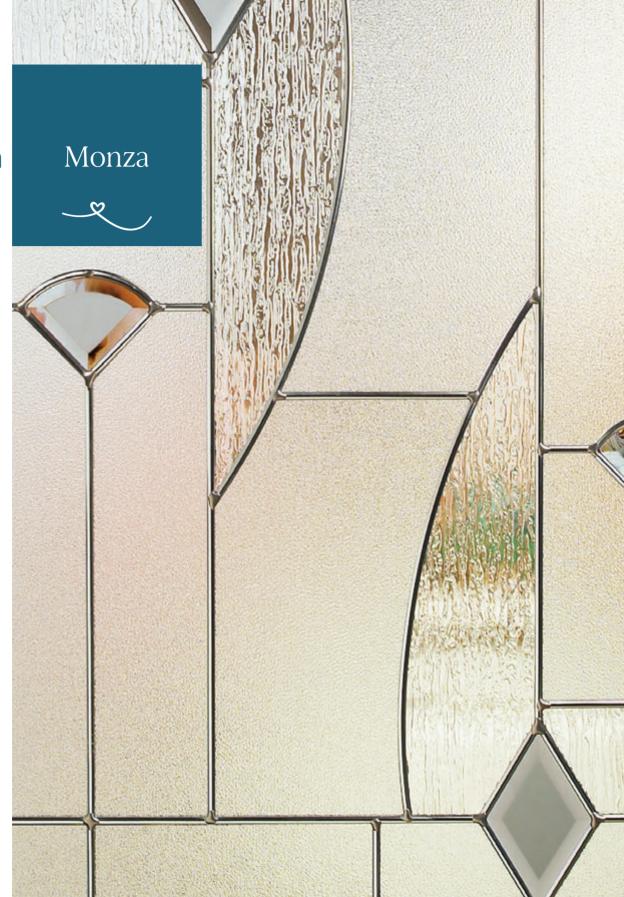

### Autograph

- Zinc caming
- Pear backing glass featuring Rain detail
- Grey bevels
- Also available in 50mm unit for 70mm composite door

Monza Glass Patterns

- Zinc caming
- Chinchilla backing glass featuring Chord and Grey Baroque detail
- Clear bevels