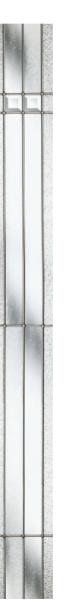

### Autograph

- Zinc caming
- Pear backing glass featuring Rain detail
- Grey bevels
- Also available in 50mm unit for 70mm composite door

Monza Glass Patterns

- Zinc caming
- Chinchilla backing glass featuring Chord and Grey Baroque detail
- Clear bevels

Savana Glass Patterns

Savana 9N

Savana 9Q

Savana 7A

Savana 7L

Savana 2F

Savana 7K

Savana 9W