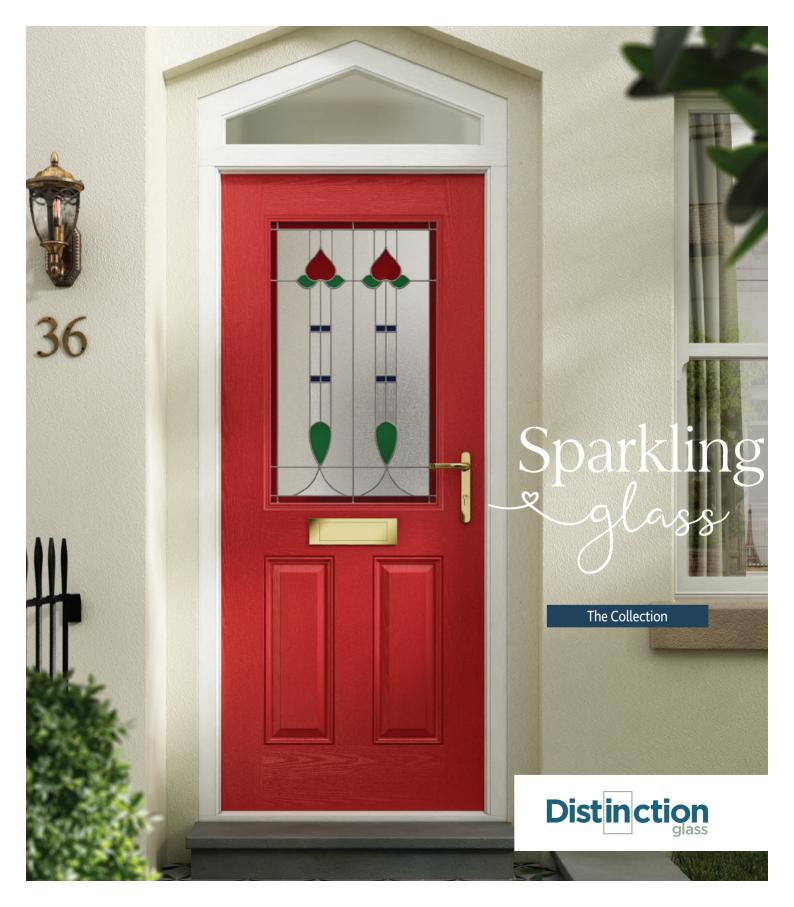

## It's always time to see the light...

It's time to pick which glazing perfectly suits your taste and home.

All are triple glazed to keep in the warmth and with a large range of different designs, colours and glass patterns to choose from; you are able to give your door the perfect complementary detail.

The ultimate finishing touch for your door...

- Various styles of glazing
- Create a beautiful focal point
- Traditional to contemporary choices
- Allow light to flood into your home
- Easy to clean and maintain
- ✓ Sophisticated and seamless
- ☑ Laminated glass for extra security
- I thand assembled to exacting standards of quality