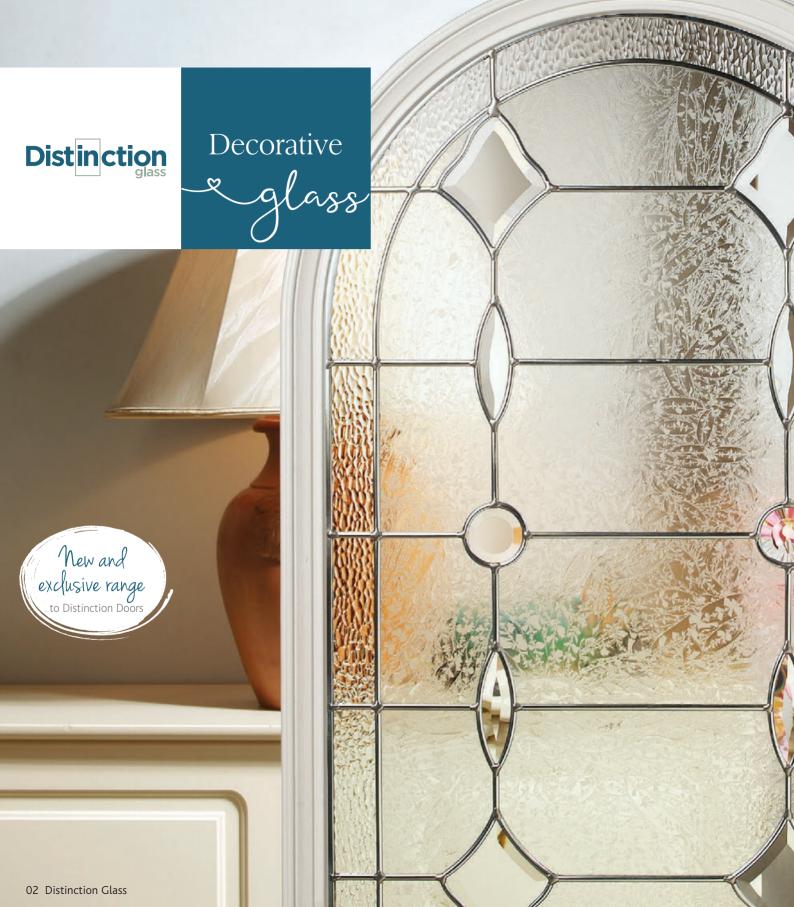

## It's always time to see the light...

It's time to pick which glazing perfectly suits your taste and home.

All are triple glazed to keep in the warmth and with a large range of different designs, colours and glass patterns to choose from; you are able to give your door the perfect complementary detail.

The ultimate finishing touch for your door...

- Various styles of glazing
- Create a beautiful focal point
- Traditional to contemporary choices
- Allow light to flood into your home
- Easy to clean and maintain
- ✓ Sophisticated and seamless
- ☑ Laminated glass for extra security
- I thand assembled to exacting standards of quality