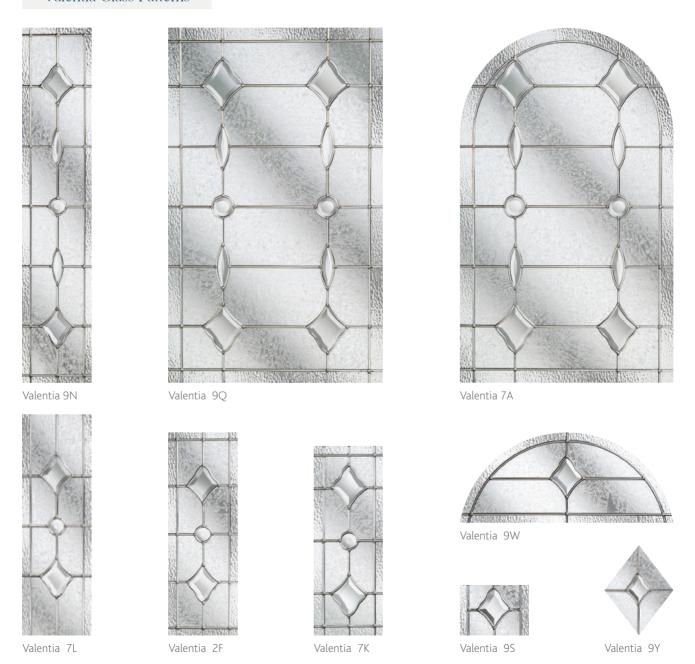

#### **Premium**

- Zinc caming
- Glue Chip backing glass featuring Hammered detail
- Clear bevels

Valentia Glass Patterns