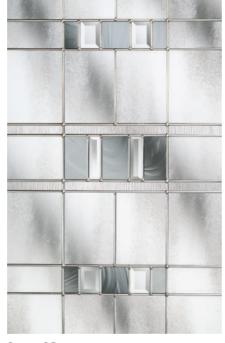

#### Classic

- Zinc or brass caming
- Glue Chip backing glass
- Clear bevels
- Also available in 50mm unit for 70mm composite door

Kara Glass Patterns