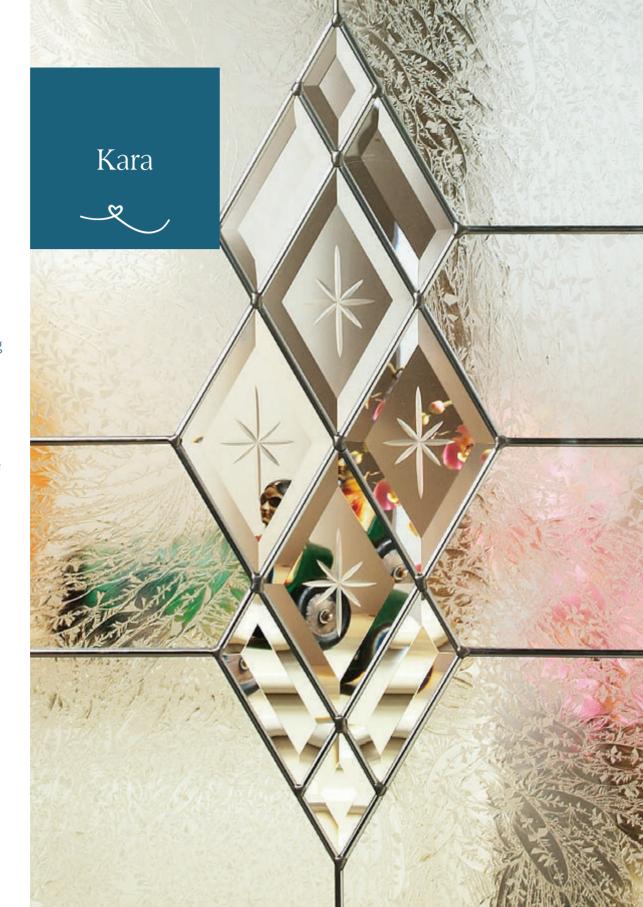

#### Classic

- Zinc or brass caming
- Glue Chip backing glass
- Clear bevels
- Also available in 50mm unit for 70mm composite door

Kara Glass Patterns

### Classic Colour

- Zinc caming
- Glue Chip backing glass
- Clear bevels
- Red, blue, green or grey colour options

Kara Colour Glass Patterns