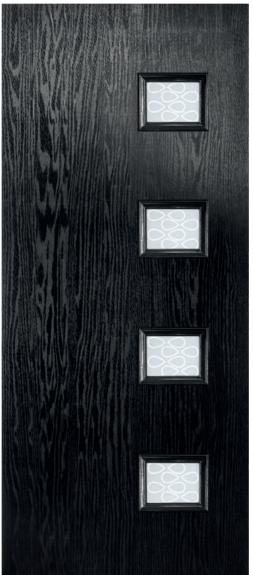

#### **Premium**

- Zinc or brass caming
- Glue Chip backing glass
- Clear bevels

Andorra Glass Patterns

Andorra 9N

Andorra 7L

Andorra 9Q

Andorra 2F

Andorra 7K

Andorra 7A

Andorra 9W

Andorra 9S

Andorra 9Y