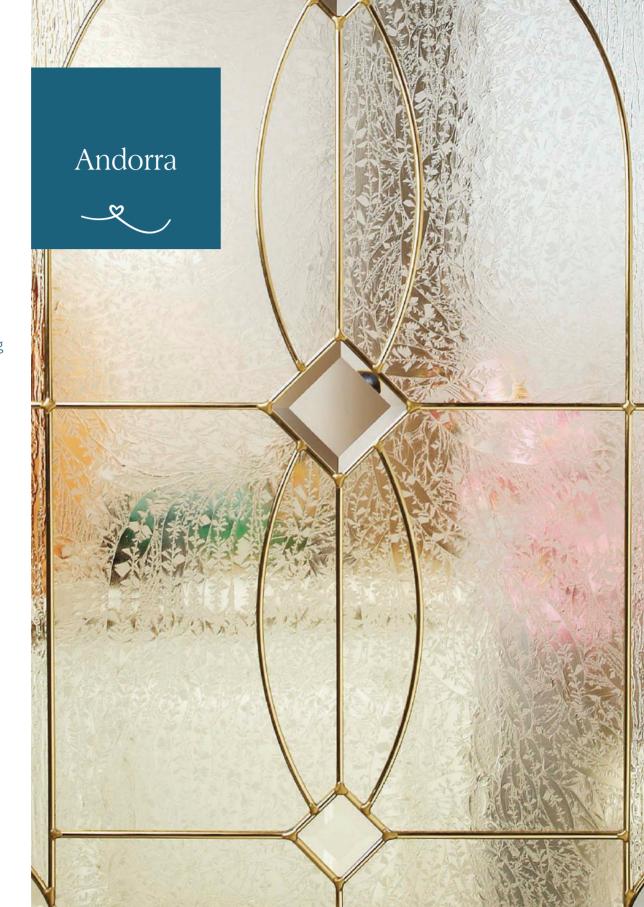

#### **Premium**

- Zinc or brass caming
- Glue Chip backing glass
- Clear bevels

Andorra Glass Patterns

Andorra 9N

Andorra 7L

Andorra 9Q

Andorra 2F

Andorra 7K

Andorra 7A

Andorra 9W

Andorra 9S

Andorra 9Y