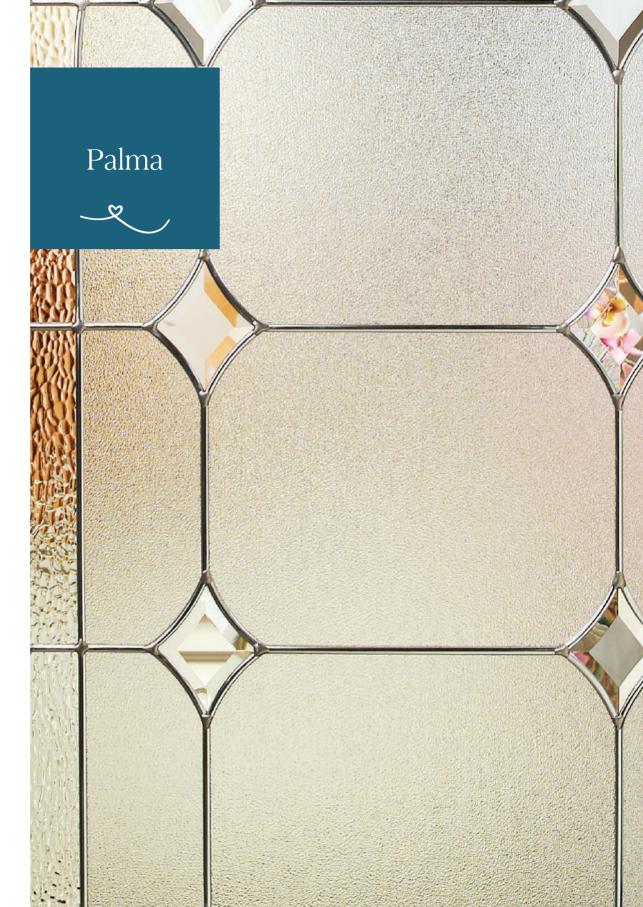

#### **Premium**

- Zinc caming
- Pear backing glass featuring Hammered detail
- Clear bevels

Palma Glass Patterns

### door-designer.co.uk

Palma 7L

Palma 9Q

Palma 2F

Palma 7K

Palma 7A

Palma 9W

Palma 9S

Palma 9Y