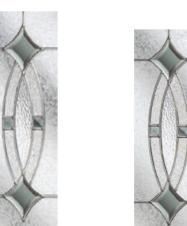

### **Prestige**

- Zinc caming
- Glue Chip backing glass featuring Diamond and Hammered detail
- Grey bevels

Lunna Glass Patterns

Lunna 7L

Lunna 9Q

Lunna 7A

Lunna 9W

Lunna 9Y

Lunna 7K Lunna 2F